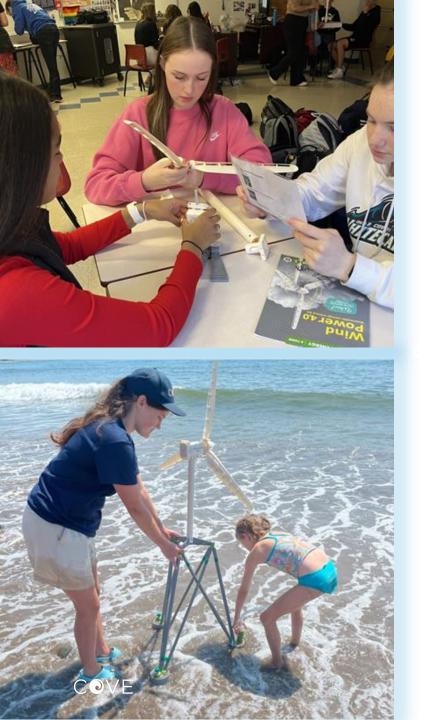

#### Offshore Wind for Kids

- Launched July 2023 in partnership with OffshoreWind4Kids and RBC Foundation
- Wind 4 Kids Classroom Sessions
  - Grades 3-12
  - Over 1500 students reached
  - $\circ$  6 school boards across NS
- Interactive Family Beach Sessions