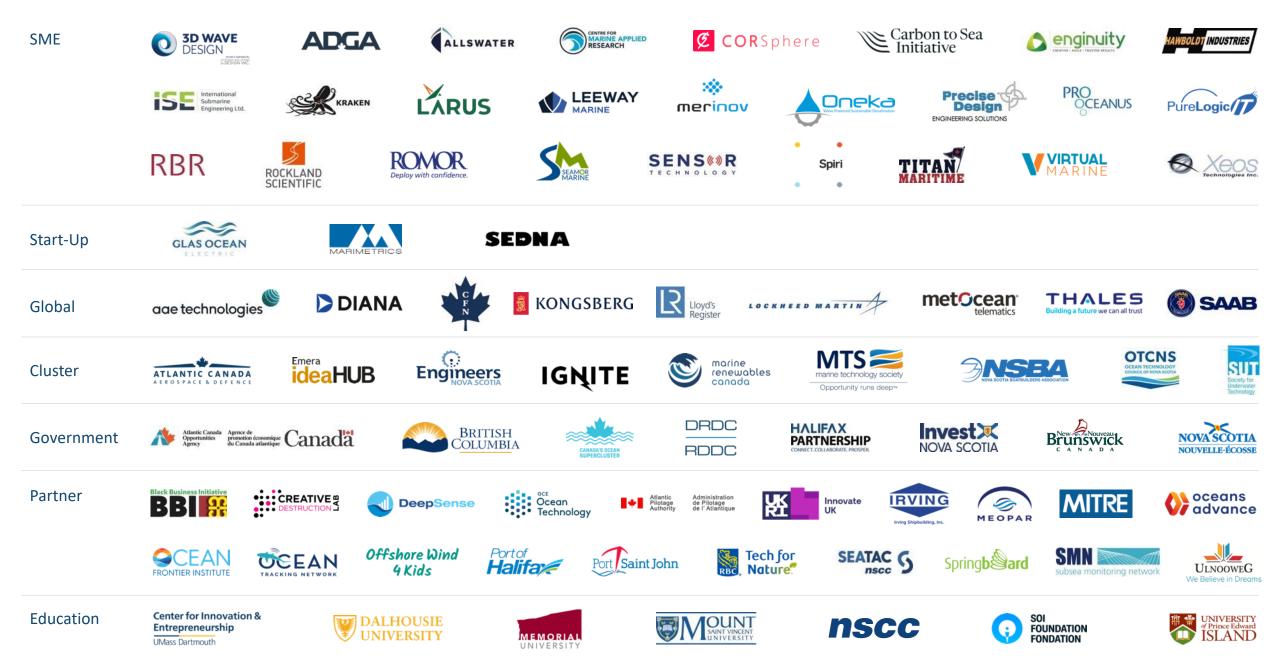

#### Connected by people, programs & technology across sectors

#### **Objectives of COVE Workforce Initiatives**

Building pathways, skills development, and career awareness focusing on the national marine sector