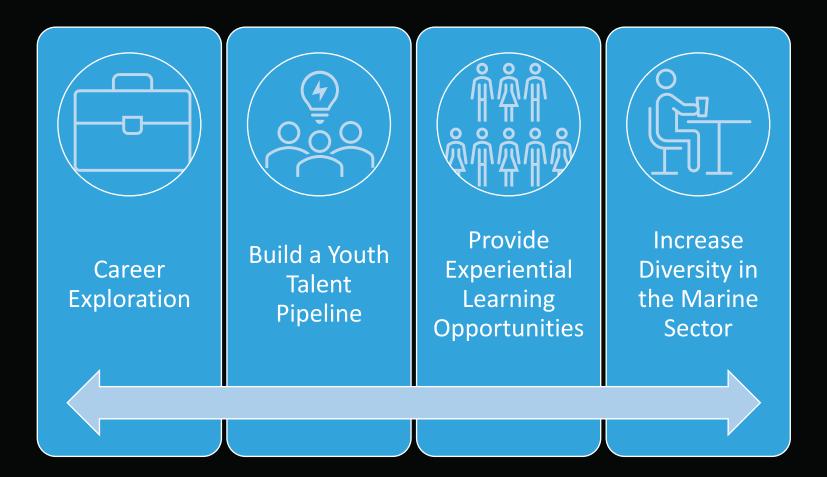

#### **Objectives of COVE Workforce Initiatives**

Building pathways, skills development, and career awareness focusing on the national marine sector

#### Key Take-Aways