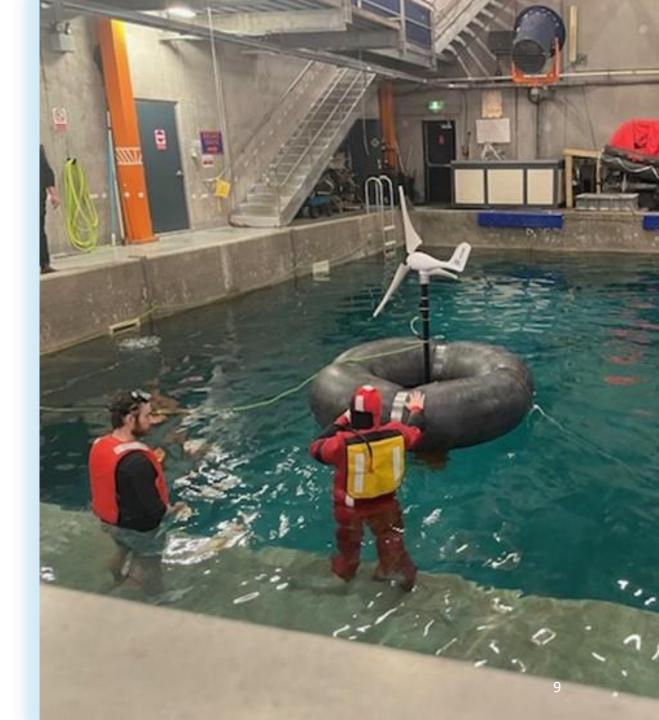

## Floating Wind Challenge

- Post-Secondary Engagement
- Challenge: Build a Floating Wind Structure
  - Create a design
  - Develop a budget
  - Source tools and materials
  - Assemble the structure
  - Summarize elements of design in an abstract and report
- Local and Global Competition